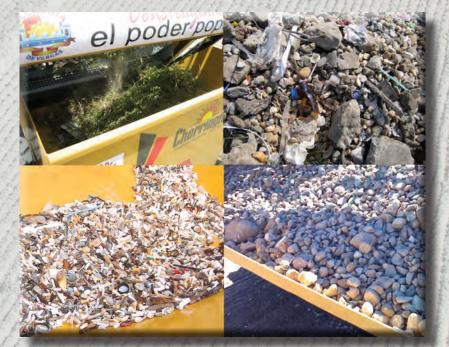

## WHAT ARE YOU WILLING TO LEAVE ON YOUR BEACH?

Cherrington Beach Cleaners Easily Screen Away:

- ☑ Litter and Trash
- Broken Glass
- Animal Droppings
- ☑ Cigarette Filters
- ☑ Rocks
- ☑ Sharp shells
- ☑ Encroaching Vegetation
- ☑ Seaweed
  - .....and More!

Choose from interchangeable screens from 3/8" (10mm) to 1" (25mm) to quickly remove everything larger than the selected screen hole size.

The Model 3000 can ground dump or high lift to 5 ft (152cm) for easy unloading into dumpsters.