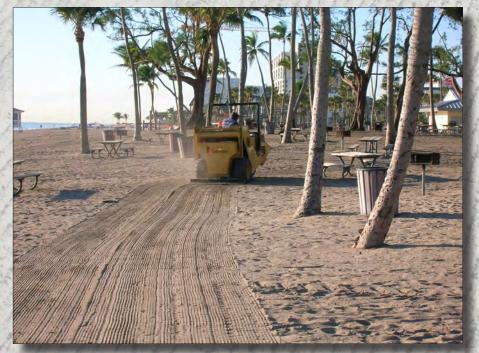

## CHERRINGTON BEACHCLEANERS MODEL 3000 Low Profile, Compact, Zero-Turn For Maximum Maneuverability

Beach visitors have higher expectations for a clean and safe beach than ever before. Only Cherrington's innovative Lift and Screen Method of beach cleaning results in the deep down, screened clean beach they deserve.

Tel: +(701) 952-0226 Email: beaches@cherrington.net Web: www.cherrington.net

The Cherrington Model 3000 is ideal for resort beaches. The three-wheel design, zero-turn capability, low profile, and short overall length allow you to quickly screen-clean along boardwalks; around cabanas and furniture; and under low hanging trees.