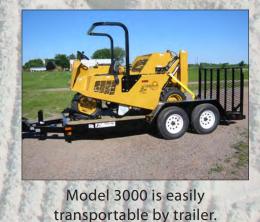

## CHERRINGTON BEACHCLEANERS MODEL 3000 Low Profile, Compact, Zero-Turn For Maximum Maneuverability

Beach visitors have higher expectations for a clean and safe beach than ever before. Only Cherrington's innovative Lift and Screen Method of beach cleaning results in the deep down, screened clean beach they deserve.