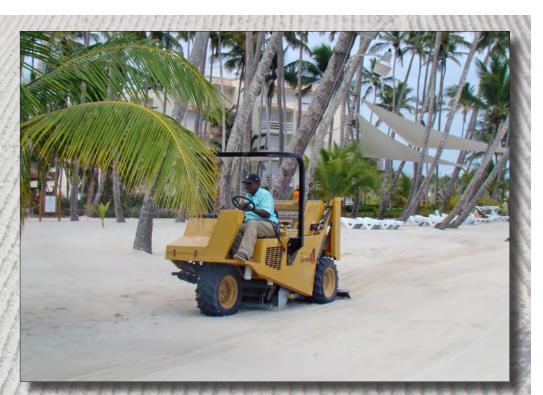

Tel: +(701) 952-0226 Email: beaches@cherrington.net Web: www.cherrington.net

The Cherrington Model 3000 is ideal for resort beaches. The three-wheel design, zero-turn capability, low profile, and short overall length allow you to quickly screen-clean along boardwalks; around cabanas and furniture; and under low hanging trees.

Choose from interchangeable screens from 3/8" (10mm) to 1" (25mm) to quickly remove everything larger than the selected screen hole size.

The Model 3000 can ground dump or high lift to 5 ft (152cm) for easy unloading into dumpsters.