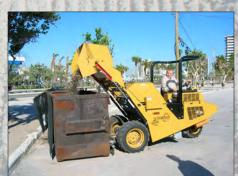

Choose from interchangeable screens from 3/8" (10mm) to 1" (25mm) to quickly remove everything larger than the selected screen hole size.

The Model 3000 can ground dump or high lift to 5 ft (152cm) for easy unloading into dumpsters.