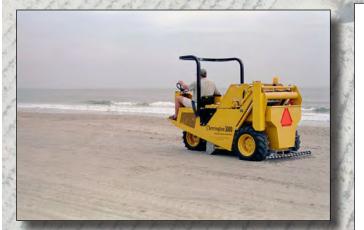

## CHERRINGTON BEACHCLEANERS MODEL 3000 Low Profile, Compact, Zero-Turn For Maximum Maneuverability

Beach visitors have higher expectations for a clean and safe beach than ever before. Only Cherrington's innovative Lift and Screen Method of beach cleaning results in the deep down, screened clean beach they deserve.

Tel: +(701) 952-0226 Email: beaches@cherrington.net Web: www.cherrington.net

The Cherrington Model 3000 is ideal for resort beaches. The three-wheel design, zero-turn capability, low profile, and short overall length allow you to quickly screen-clean along boardwalks; around cabanas and furniture; and under low hanging trees.